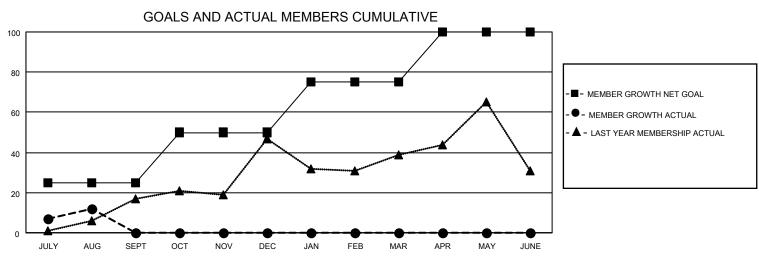

## MONTHLY MEMBERSHIP PROGRESS REPORT

LOCATION ILLINOIS District 1 A Results as of: 8/31/2022

| Clubs RESULTS FOR 2022-2023 |   |   |   | Members  RESULTS FOR 2022-2023 |    |    |    |
|-----------------------------|---|---|---|--------------------------------|----|----|----|
|                             |   |   |   |                                |    |    |    |
| JULY/AUG/SEPT               | 0 | 0 | 0 | JULY/AUG/SEPT                  | 25 | 46 | 27 |
| OCT/NOV/DEC                 | 0 | 0 | 0 | OCT/NOV/DEC                    | 25 | 0  | 0  |
| JAN/FEB/MAR                 | 1 | 0 | 0 | JAN/FEB/MAR                    | 25 | 0  | 0  |
| APR/MAY/JUNE                | 0 | 0 | 0 | APR/MAY/JUNE                   | 25 | 0  | 0  |