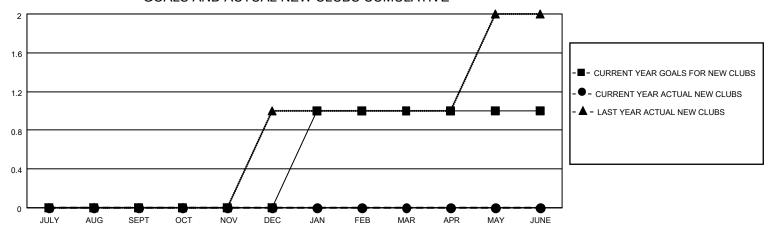

## GOALS AND ACTUAL NEW CLUBS CUMULATIVE

| DROPPED CLUBS: 0 |    | 5 CLUBS OF 72 ADDED 1 OR<br>MORE NEW MEMBERS | GENDER DISTRIBUTION                 |              |  |
|------------------|----|----------------------------------------------|-------------------------------------|--------------|--|
|                  |    | WORL NEW WEWBERG                             | MALE                                | 981 (56.03%) |  |
|                  |    |                                              | FEMALE                              | 770 (43.97%) |  |
| DROPPED MEMBERS  |    |                                              | NON BINARY                          | 0 (0.00%)    |  |
|                  |    |                                              | PREFER NOT TO ANSWER 0 (0.00%)      |              |  |
| DECEASED         | 4  |                                              |                                     | ,            |  |
| CLUB CANCELLED   | 0  | CLICK HERE FOR CUMULATIVE                    | TOTAL FAMILY UNIT MEMBERS           | 391          |  |
| OTHER            | 23 | MEMBERSHIP DATA                              |                                     |              |  |
| TOTAL            | 27 |                                              | FAMILY MEMBERS PAYING HALF DUES 213 |              |  |
|                  |    |                                              |                                     |              |  |